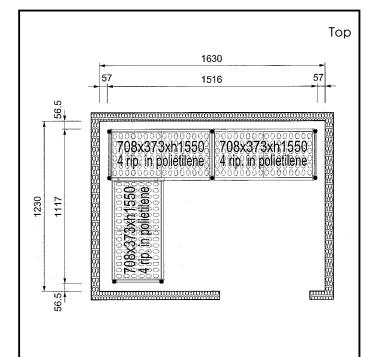

## Stainless Steel Preparation Aluminum Shelving Set for 1630x1230 mm cold rooms

| ITEM #  |  |  |
|---------|--|--|
| MODEL # |  |  |
| NAME #  |  |  |
|         |  |  |
| SIS #   |  |  |
| AIA#    |  |  |

137090 (CRS1612)

Shelving Set, composed of aluminium uprights and 4 polyethylene louvered shelves, for 1630x1230 mm Cold Rooms

### Item No.

4-level shelving set. Designed for corner installation along the sides of the cold room. Louvered sectional polyethylene shelves (depth=373mm). Aluminium (20 micron) side uprights (height=1550mm). Adjustable feet.

### **Key Information:**

Uprights

137090 (CRS1612)2External dimensions, Width:708 mmExternal dimensions, Depth:373 mmExternal dimensions, Height:1550 mmMax loading weight:1040 kgNet weight:41 kg